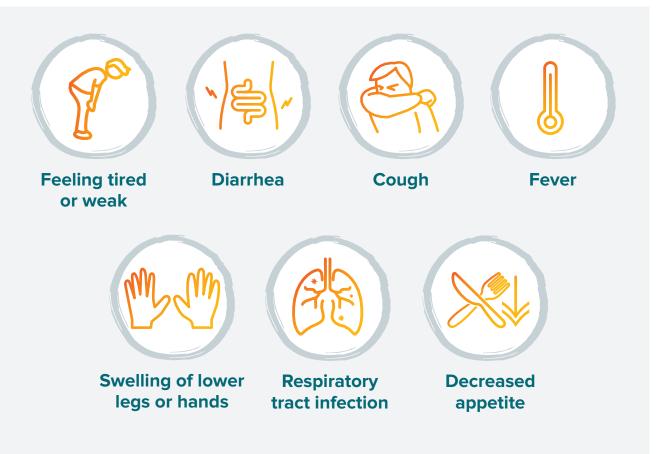

#### IMPORTANT SAFETY INFORMATION

Important information I should know, including possible side effects, about MONJUVI (cont'd):

The most common side effects of MONJUVI include feeling tired or weak, diarrhea, cough, fever, swelling of lower legs or hands, respiratory tract infection, and decreased appetite.

## **Common side effects**

It is important for you to write down how you are feeling and any side effects you may be experiencing. Make sure you talk to your healthcare team about these side effects.

The most common side effects of MONJUVI include:

## Common side effects (cont'd)

Contact your healthcare team immediately if you notice any of the following specific symptoms after treatment:

- A fever of 100.4 °F (38 °C) or above
- Coughing, runny nose, sneezing, and/or a sore throat, which may be signs of a respiratory tract infection